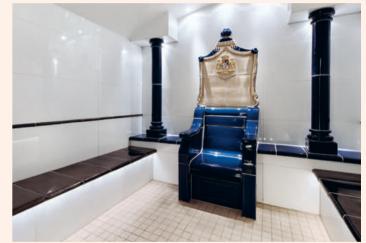

#### SPECIAL FEATURES AND SPECIALITIES

Scottish castle meets Alpine manor. Nostalgic elegance encounters traditional "Gemütlichkeit." Highlights: historic fireplace hall with unique 19th century Art Nouveau lead glass ceiling and the highest elevation vineyard in Germany with an unbelievable story.