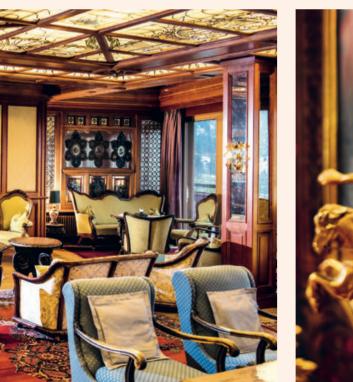

#### SPECIAL FEATURES AND SPECIALITIES

Scottish castle meets Alpine manor. Nostalgic elegance encounters traditional "Gemütlichkeit." Highlights: historic fireplace hall with unique 19th century Art Nouveau lead glass ceiling and the highest elevation vineyard in Germany with an unbelievable story.