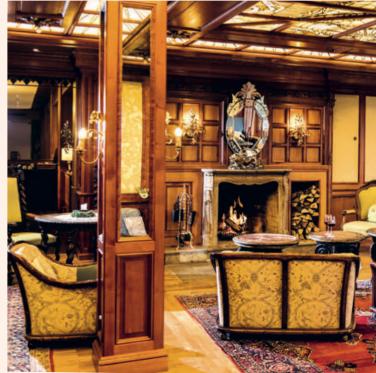

#### SPECIAL FEATURES AND SPECIALITIES

Scottish castle meets Alpine manor. Nostalgic elegance encounters traditional "Gemütlichkeit." Highlights: historic fireplace hall with unique 19th century Art Nouveau lead glass ceiling and the highest elevation vineyard in Germany with an unbelievable story.