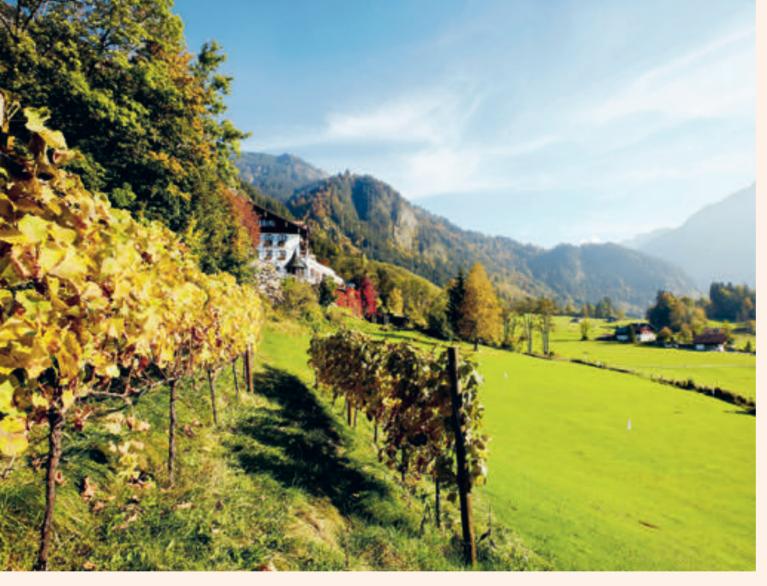

#### SCOTTISH CHARM AND ALPINE VINEYARD

#### SPECIAL FEATURES AND SPECIALITIES

Scottish castle meets Alpine manor. Nostalgic elegance encounters traditional "Gemütlichkeit." Highlights: historic fireplace hall with unique 19th century Art Nouveau lead glass ceiling and the highest elevation vineyard in Germany with an unbelievable story.