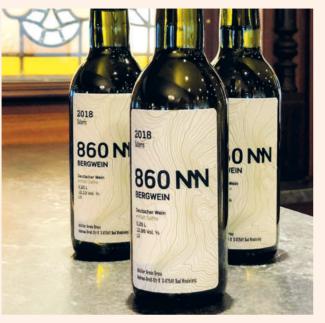

#### SCOTTISH CHARM AND ALPINE VINEYARD

#### SPECIAL FEATURES AND SPECIALITIES

Scottish castle meets Alpine manor. Nostalgic elegance encounters traditional "Gemütlichkeit." Highlights: historic fireplace hall with unique 19th century Art Nouveau lead glass ceiling and the highest elevation vineyard in Germany with an unbelievable story.